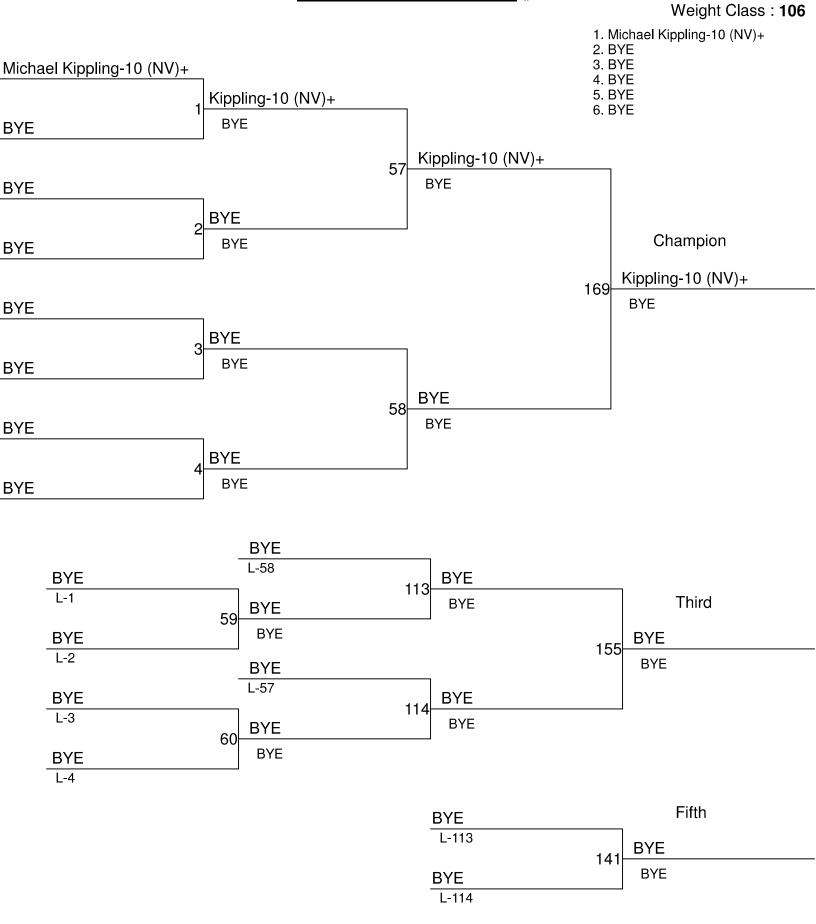

| 1Nooksack Valley    | 230   |
|---------------------|-------|
| 2Bellevue Christian | 169.5 |
| 3Friday Harbor      | 149   |
| 4Meridian           | 99    |

Weight Class: 195 1. James Reedy-Capp-12 (MER)+ 2. BYE 3. BYE James Reedy-Capp-12 (MER)+ 4. BYE 5. BYE Reedy-Capp-12 (MER)+ 6. BYE **BYE** Reedy-Capp-12 (MER)+ 101 BYE **BYE BYE** Champion **BYE BYE** Reedy-Capp-12 (MER)+ 180 **BYE BYE BYE BYE** BYE **BYE** 102 **BYE BYE BYE** BYE **BYE BYE** L-102 **BYE BYE** 135 L-45 Third BYE BYE 103 **BYE BYE BYE** 166 L-46 **BYE** BYE L-101 **BYE** BYE 136 L-47 **BYE BYE** 104 **BYE BYE** L-48 Fifth **BYE** L-135 BYE 152