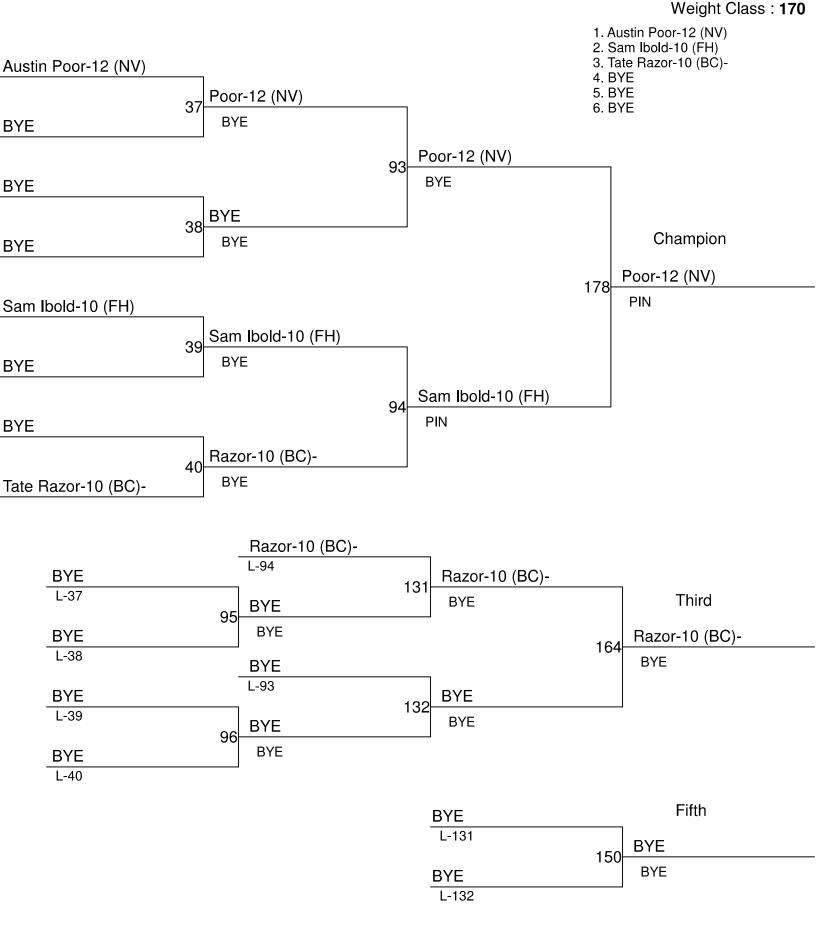

| 1Nooksack Valley    | 230   |
|---------------------|-------|
| 2Bellevue Christian | 169.5 |
| 3Friday Harbor      | 149   |
| 4Meridian           | 99    |

Weight Class: 195 1. James Reedy-Capp-12 (MER)+ 2. BYE 3. BYE James Reedy-Capp-12 (MER)+ 4. BYE 5. BYE Reedy-Capp-12 (MER)+ 6. BYE **BYE** Reedy-Capp-12 (MER)+ 101 BYE **BYE BYE** Champion **BYE BYE** Reedy-Capp-12 (MER)+ 180 **BYE BYE BYE BYE** BYE **BYE** 102 **BYE BYE BYE** BYE **BYE BYE** L-102 **BYE BYE** 135 L-45 Third BYE BYE 103 **BYE BYE BYE** 166 L-46 **BYE** BYE L-101 **BYE** BYE 136 L-47 **BYE BYE** 104 **BYE BYE** L-48 Fifth **BYE** L-135 BYE 152