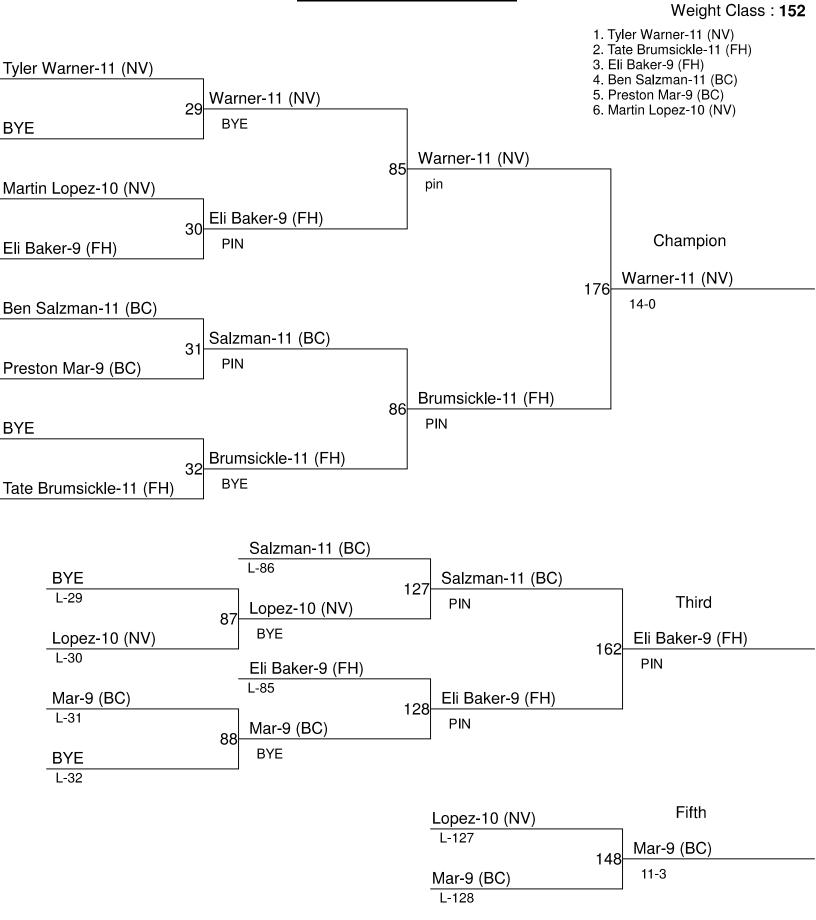

| 1Nooksack Valley    | 230   |
|---------------------|-------|
| 2Bellevue Christian | 169.5 |
| 3Friday Harbor      | 149   |
| 4Meridian           | 99    |























Weight Class: 195 1. James Reedy-Capp-12 (MER)+ 2. BYE 3. BYE James Reedy-Capp-12 (MER)+ 4. BYE 5. BYE Reedy-Capp-12 (MER)+ 6. BYE **BYE** Reedy-Capp-12 (MER)+ 101 BYE **BYE BYE** Champion **BYE BYE** Reedy-Capp-12 (MER)+ 180 **BYE BYE BYE BYE** BYE **BYE** 102 **BYE BYE BYE** BYE **BYE BYE** L-102 **BYE BYE** 135 L-45 Third BYE BYE 103 **BYE BYE BYE** 166 L-46 **BYE** BYE L-101 **BYE** BYE 136 L-47 **BYE BYE** 104 **BYE BYE** L-48 Fifth **BYE** L-135 BYE 152

> BYE L-136

**BYE**