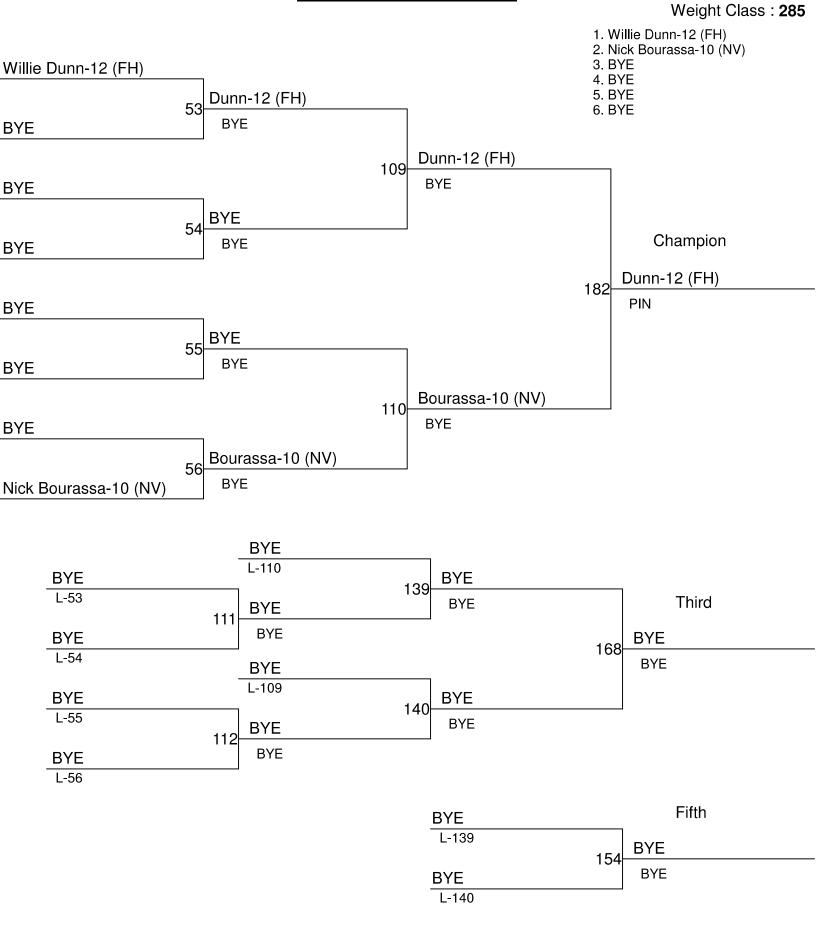

| 1Nooksack Valley    | 230   |
|---------------------|-------|
| 2Bellevue Christian | 169.5 |
| 3Friday Harbor      | 149   |
| 4Meridian           | 99    |

Weight Class: 195 1. James Reedy-Capp-12 (MER)+ 2. BYE 3. BYE James Reedy-Capp-12 (MER)+ 4. BYE 5. BYE Reedy-Capp-12 (MER)+ 6. BYE **BYE** Reedy-Capp-12 (MER)+ 101 BYE **BYE BYE** Champion **BYE BYE** Reedy-Capp-12 (MER)+ 180 **BYE BYE BYE BYE** BYE **BYE** 102 **BYE BYE BYE** BYE **BYE BYE** L-102 **BYE BYE** 135 L-45 Third BYE BYE 103 **BYE BYE BYE** 166 L-46 **BYE** BYE L-101 **BYE** BYE 136 L-47 **BYE BYE** 104 **BYE BYE** L-48 Fifth **BYE** L-135 BYE 152