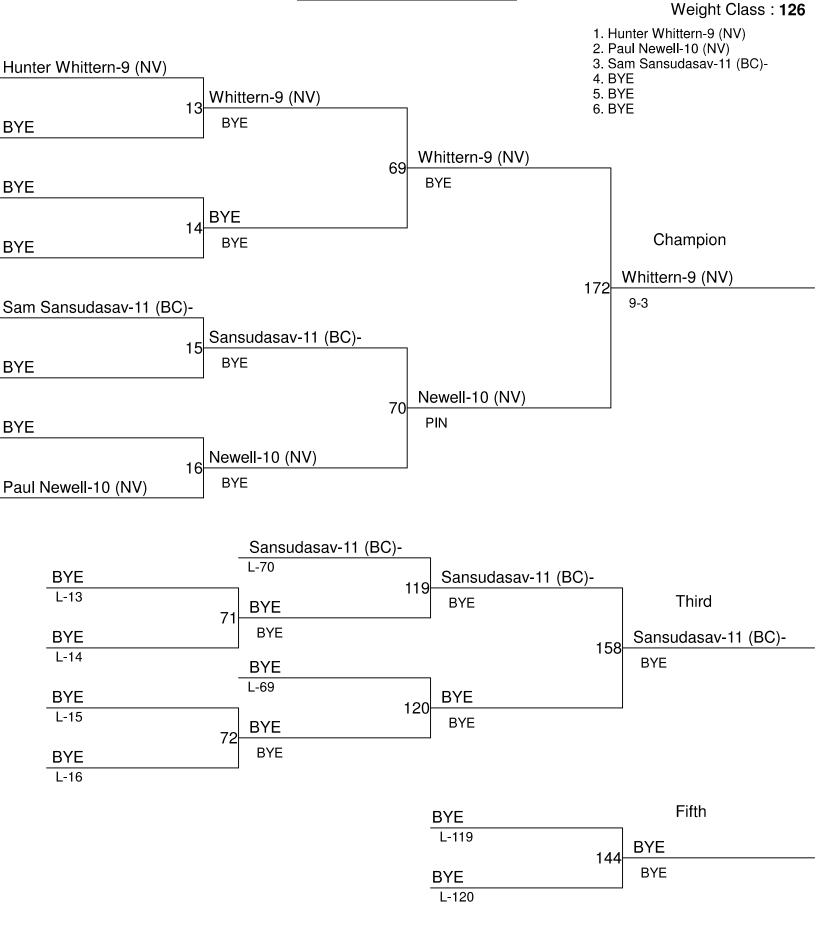

| 1Nooksack Valley    | 230   |
|---------------------|-------|
| 2Bellevue Christian | 169.5 |
| 3Friday Harbor      | 149   |
| 4Meridian           | 99    |























Weight Class: 195 1. James Reedy-Capp-12 (MER)+ 2. BYE 3. BYE James Reedy-Capp-12 (MER)+ 4. BYE 5. BYE Reedy-Capp-12 (MER)+ 6. BYE **BYE** Reedy-Capp-12 (MER)+ 101 BYE **BYE BYE** Champion **BYE BYE** Reedy-Capp-12 (MER)+ 180 **BYE BYE BYE BYE** BYE **BYE** 102 **BYE BYE BYE** BYE **BYE BYE** L-102 **BYE BYE** 135 L-45 Third BYE BYE 103 **BYE BYE BYE** 166 L-46 **BYE** BYE L-101 **BYE** BYE 136 L-47 **BYE BYE** 104 **BYE BYE** L-48 Fifth **BYE** L-135 BYE 152

> BYE L-136

**BYE**