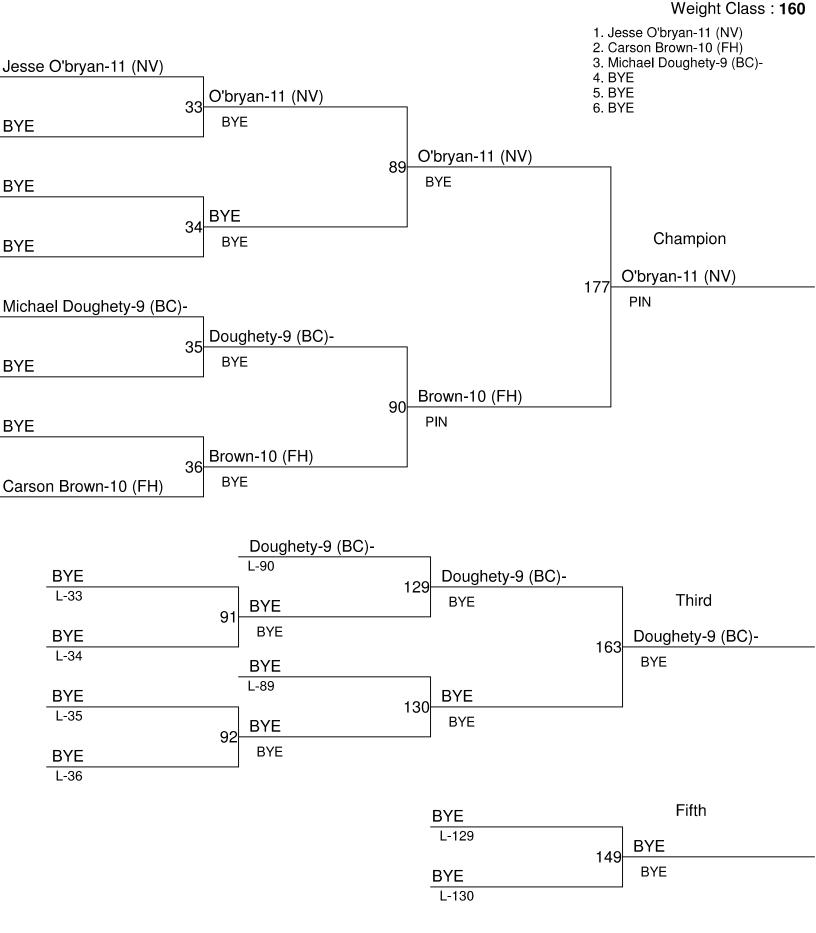

| 1Nooksack Valley    | 230   |
|---------------------|-------|
| 2Bellevue Christian | 169.5 |
| 3Friday Harbor      | 149   |
| 4Meridian           | 99    |

Weight Class: 195 1. James Reedy-Capp-12 (MER)+ 2. BYE 3. BYE James Reedy-Capp-12 (MER)+ 4. BYE 5. BYE Reedy-Capp-12 (MER)+ 6. BYE **BYE** Reedy-Capp-12 (MER)+ 101 BYE **BYE BYE** Champion **BYE BYE** Reedy-Capp-12 (MER)+ 180 **BYE BYE BYE BYE** BYE **BYE** 102 **BYE BYE BYE** BYE **BYE BYE** L-102 **BYE BYE** 135 L-45 Third BYE BYE 103 **BYE BYE BYE** 166 L-46 **BYE** BYE L-101 **BYE** BYE 136 L-47 **BYE BYE** 104 **BYE BYE** L-48 Fifth **BYE** L-135 BYE 152