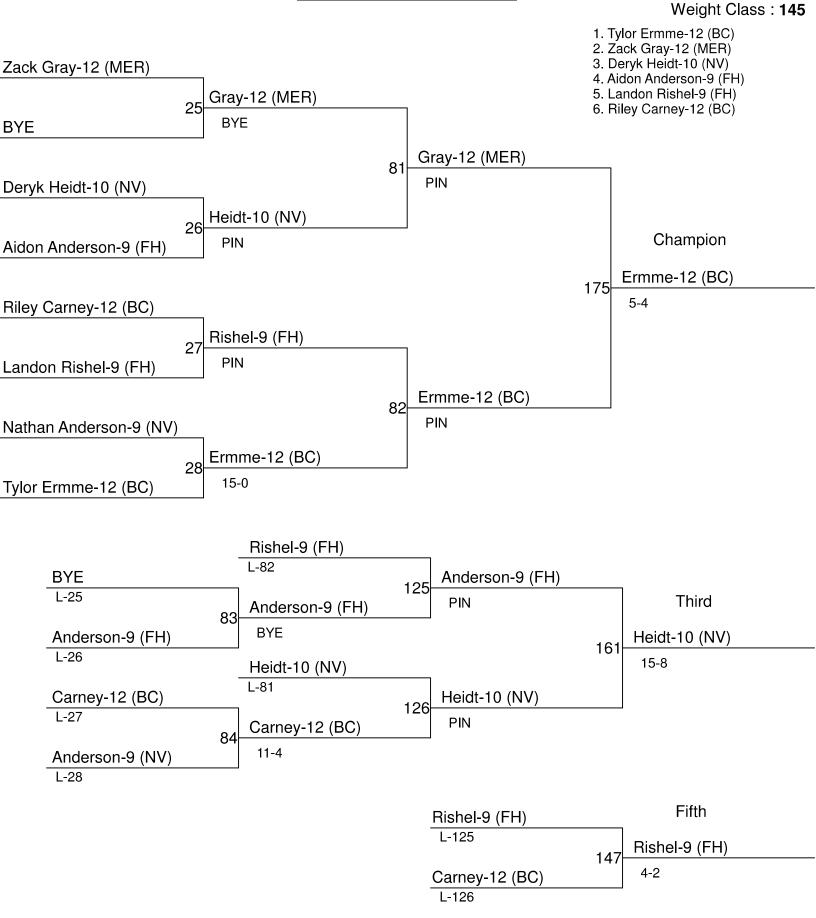

| 1Nooksack Valley    | 230   |
|---------------------|-------|
| 2Bellevue Christian | 169.5 |
| 3Friday Harbor      | 149   |
| 4Meridian           | 99    |























Weight Class: 195 1. James Reedy-Capp-12 (MER)+ 2. BYE 3. BYE James Reedy-Capp-12 (MER)+ 4. BYE 5. BYE Reedy-Capp-12 (MER)+ 6. BYE **BYE** Reedy-Capp-12 (MER)+ 101 BYE **BYE BYE** Champion **BYE BYE** Reedy-Capp-12 (MER)+ 180 **BYE BYE BYE BYE** BYE **BYE** 102 **BYE BYE BYE** BYE **BYE BYE** L-102 **BYE BYE** 135 L-45 Third BYE BYE 103 **BYE BYE BYE** 166 L-46 **BYE** BYE L-101 **BYE** BYE 136 L-47 **BYE BYE** 104 **BYE BYE** L-48 Fifth **BYE** L-135 BYE 152

> BYE L-136

**BYE**