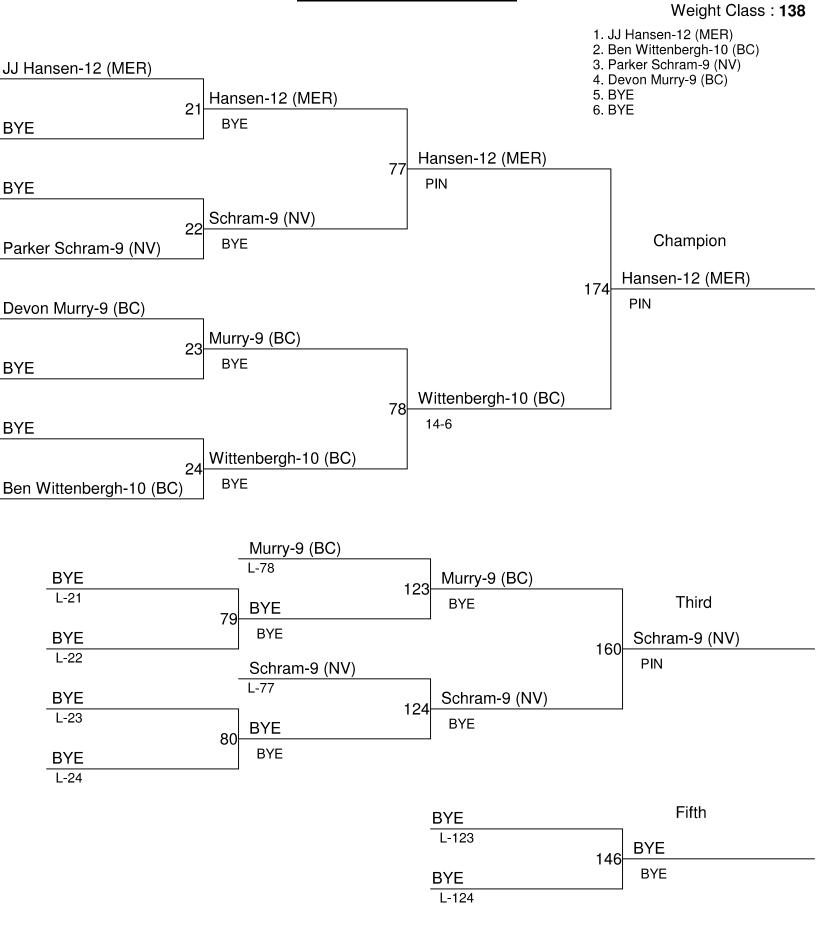

| 1Nooksack Valley    | 230   |
|---------------------|-------|
| 2Bellevue Christian | 169.5 |
| 3Friday Harbor      | 149   |
| 4Meridian           | 99    |























Weight Class: 195 1. James Reedy-Capp-12 (MER)+ 2. BYE 3. BYE James Reedy-Capp-12 (MER)+ 4. BYE 5. BYE Reedy-Capp-12 (MER)+ 6. BYE **BYE** Reedy-Capp-12 (MER)+ 101 BYE **BYE BYE** Champion **BYE BYE** Reedy-Capp-12 (MER)+ 180 **BYE BYE BYE BYE** BYE **BYE** 102 **BYE BYE BYE** BYE **BYE BYE** L-102 **BYE BYE** 135 L-45 Third BYE BYE 103 **BYE BYE BYE** 166 L-46 **BYE** BYE L-101 **BYE** BYE 136 L-47 **BYE BYE** 104 **BYE BYE** L-48 Fifth **BYE** L-135 BYE 152

> BYE L-136

**BYE**