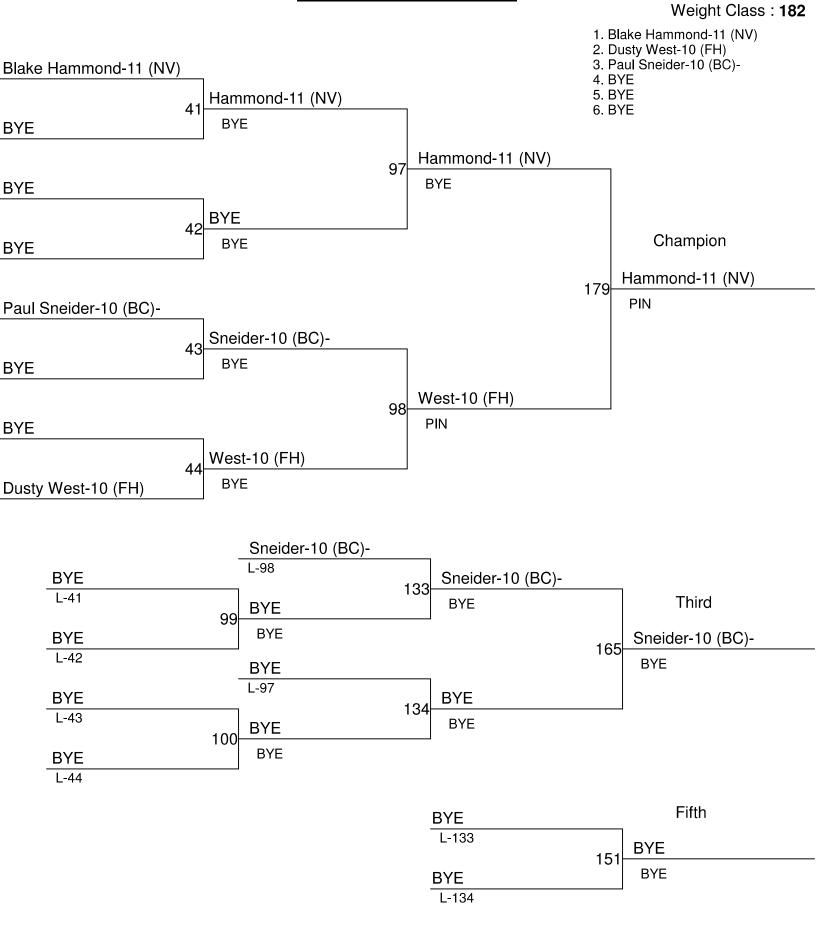

| 1Nooksack Valley    | 230   |
|---------------------|-------|
| 2Bellevue Christian | 169.5 |
| 3Friday Harbor      | 149   |
| 4Meridian           | 99    |

Weight Class: 195 1. James Reedy-Capp-12 (MER)+ 2. BYE 3. BYE James Reedy-Capp-12 (MER)+ 4. BYE 5. BYE Reedy-Capp-12 (MER)+ 6. BYE **BYE** Reedy-Capp-12 (MER)+ 101 BYE **BYE BYE** Champion **BYE BYE** Reedy-Capp-12 (MER)+ 180 **BYE BYE BYE BYE** BYE **BYE** 102 **BYE BYE BYE** BYE **BYE BYE** L-102 **BYE BYE** 135 L-45 Third BYE BYE 103 **BYE BYE BYE** 166 L-46 **BYE** BYE L-101 **BYE** BYE 136 L-47 **BYE BYE** 104 **BYE BYE** L-48 Fifth **BYE** L-135 BYE 152