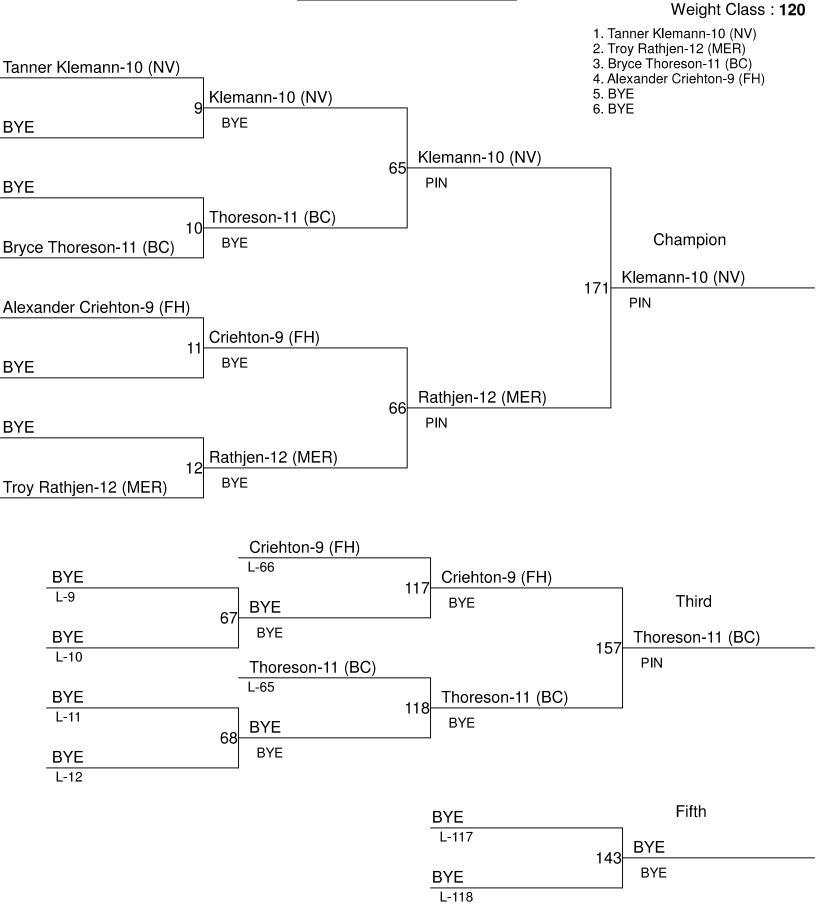

| 1Nooksack Valley    | 230   |
|---------------------|-------|
| 2Bellevue Christian | 169.5 |
| 3Friday Harbor      | 149   |
| 4Meridian           | 99    |























Weight Class: 195 1. James Reedy-Capp-12 (MER)+ 2. BYE 3. BYE James Reedy-Capp-12 (MER)+ 4. BYE 5. BYE Reedy-Capp-12 (MER)+ 6. BYE **BYE** Reedy-Capp-12 (MER)+ 101 BYE **BYE BYE** Champion **BYE BYE** Reedy-Capp-12 (MER)+ 180 **BYE BYE BYE BYE** BYE **BYE** 102 **BYE BYE BYE** BYE **BYE BYE** L-102 **BYE BYE** 135 L-45 Third BYE BYE 103 **BYE BYE BYE** 166 L-46 **BYE** BYE L-101 **BYE** BYE 136 L-47 **BYE BYE** 104 **BYE BYE** L-48 Fifth **BYE** L-135 BYE 152

> BYE L-136

**BYE**