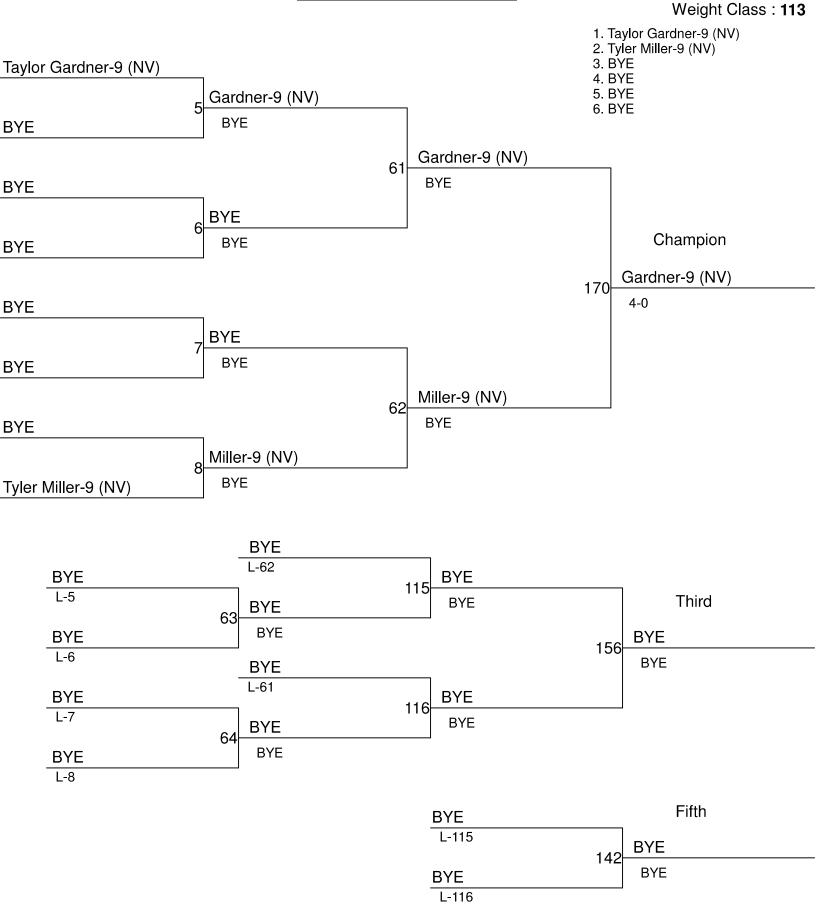

| 1Nooksack Valley    | 230   |
|---------------------|-------|
| 2Bellevue Christian | 169.5 |
| 3Friday Harbor      | 149   |
| 4Meridian           | 99    |























Weight Class: 195 1. James Reedy-Capp-12 (MER)+ 2. BYE 3. BYE James Reedy-Capp-12 (MER)+ 4. BYE 5. BYE Reedy-Capp-12 (MER)+ 6. BYE **BYE** Reedy-Capp-12 (MER)+ 101 BYE **BYE BYE** Champion **BYE BYE** Reedy-Capp-12 (MER)+ 180 **BYE BYE BYE BYE** BYE **BYE** 102 **BYE BYE BYE** BYE **BYE BYE** L-102 **BYE BYE** 135 L-45 Third BYE BYE 103 **BYE BYE BYE** 166 L-46 **BYE** BYE L-101 **BYE** BYE 136 L-47 **BYE BYE** 104 **BYE BYE** L-48 Fifth **BYE** L-135 BYE 152

> BYE L-136

**BYE**