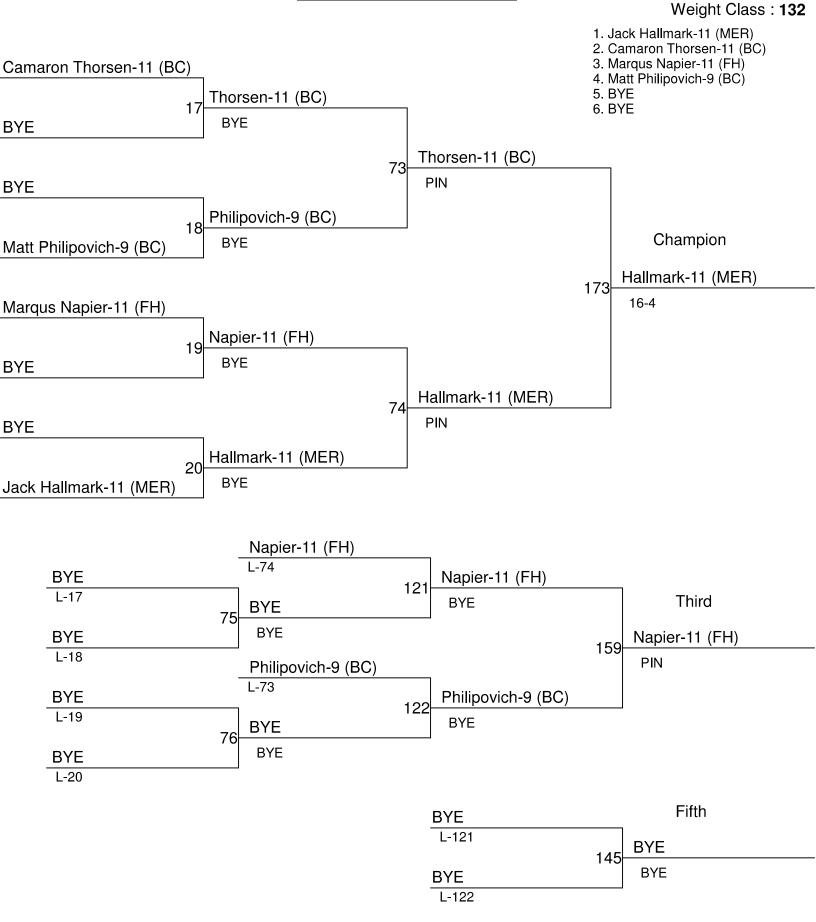

| 1Nooksack Valley    | 230   |
|---------------------|-------|
| 2Bellevue Christian | 169.5 |
| 3Friday Harbor      | 149   |
| 4Meridian           | 99    |























Weight Class: 195 1. James Reedy-Capp-12 (MER)+ 2. BYE 3. BYE James Reedy-Capp-12 (MER)+ 4. BYE 5. BYE Reedy-Capp-12 (MER)+ 6. BYE **BYE** Reedy-Capp-12 (MER)+ 101 BYE **BYE BYE** Champion **BYE BYE** Reedy-Capp-12 (MER)+ 180 **BYE BYE BYE BYE** BYE **BYE** 102 **BYE BYE BYE** BYE **BYE BYE** L-102 **BYE BYE** 135 L-45 Third BYE BYE 103 **BYE BYE BYE** 166 L-46 **BYE** BYE L-101 **BYE** BYE 136 L-47 **BYE BYE** 104 **BYE BYE** L-48 Fifth **BYE** L-135 BYE 152

> BYE L-136

**BYE**